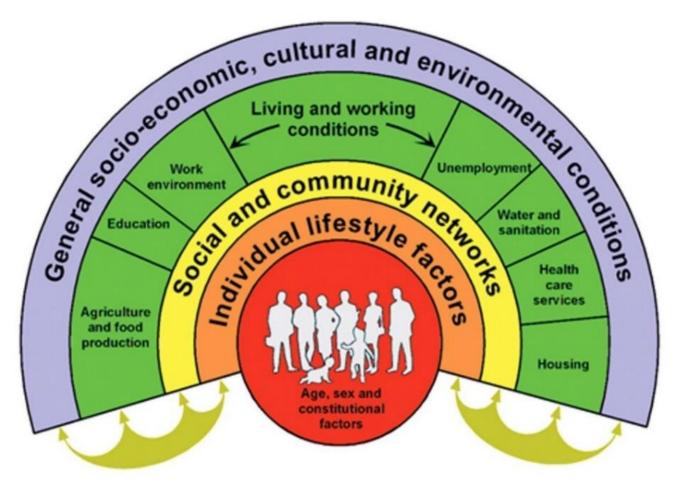

# Health care challenges in Hong Kong

Figure 1.1: Country Health Rankings model

Source: © University of Wisconsin Public Health Institute (2010) (http://www.countyhealthrankings.org/).